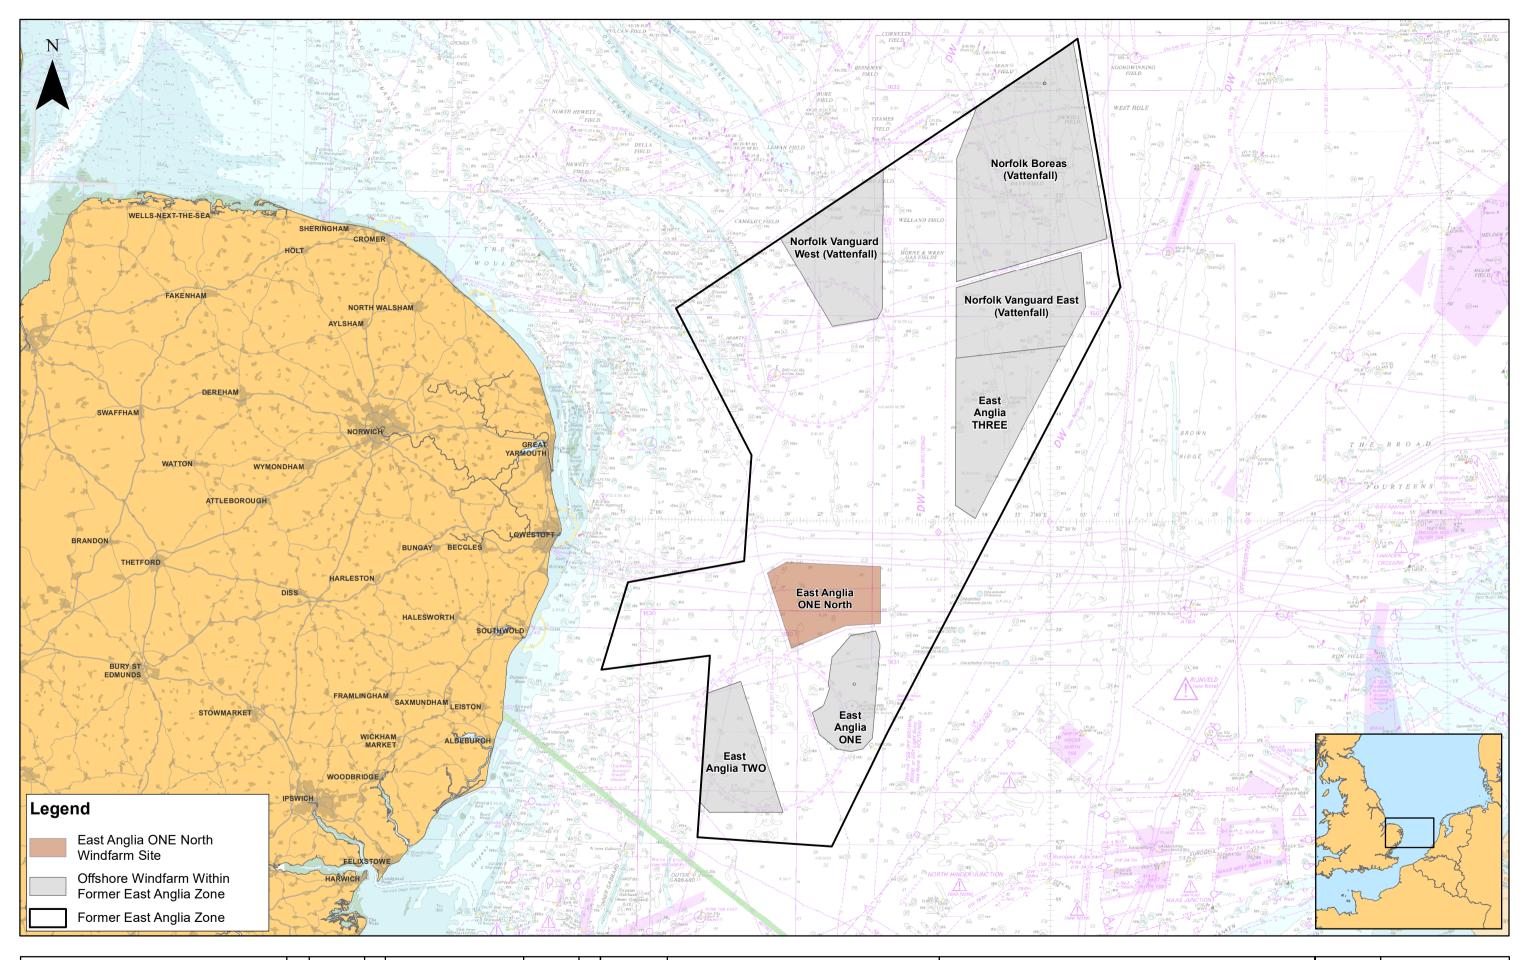

|                             |     |            |    |              |           |    | 1:650,000                                                    |     |      | Km                               | East Anglia ONE North                                         |
|-----------------------------|-----|------------|----|--------------|-----------|----|--------------------------------------------------------------|-----|------|----------------------------------|---------------------------------------------------------------|
|                             |     |            |    |              | Prepared: | AB | Scale @ A3                                                   | 0 5 | 5 10 | 20                               |                                                               |
| SCOTTISHPOWER<br>RENEWABLES | 1   | 17/07/2019 | AB | First Issue. | Checked:  | PM | License No. EMS-EK001-548150. Not to be used for navigation. |     |      |                                  | East Anglia ONE North Offshore<br>and Former East Anglia Zone |
|                             | Rev | Date       | Ву | Comment      | Approved: | PP |                                                              |     |      | and a start of the second second |                                                               |